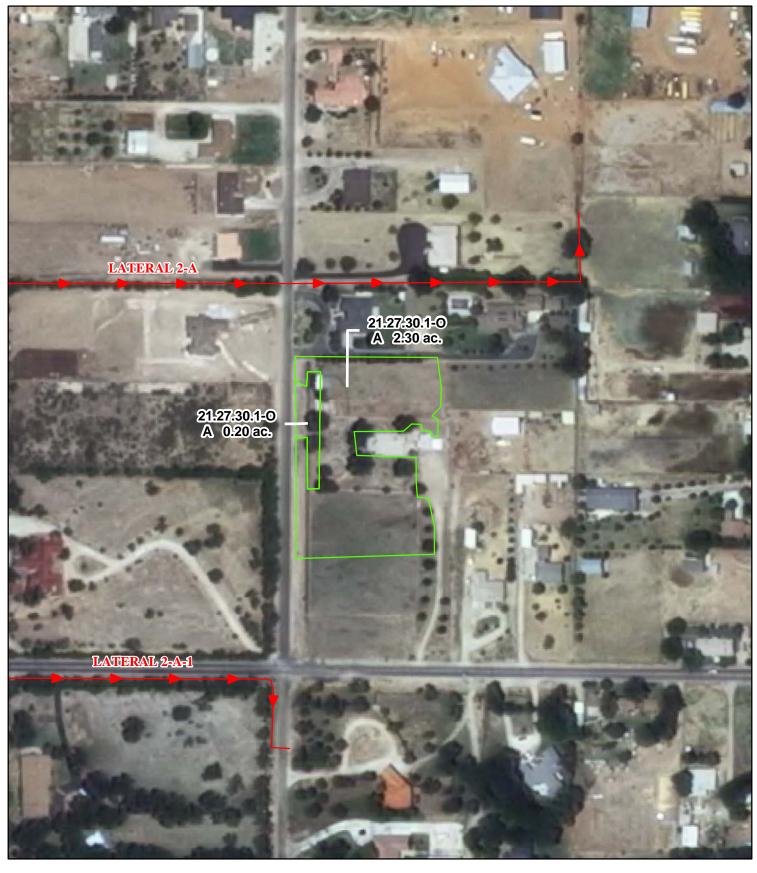

## f. Location and Amount of Irrigated Acreage:

Section 30, Township 21S, Range 27E, N.M.P.M.

Pt. NW<sup>1</sup>/<sub>4</sub>

2.50 acres

# Total: 2.50 acres

As shown on the attached revised Hydrographic Survey Map for Subfile No. 21.27.30.1-O, and the CID Section Hydrographic Survey Map Sheet No. 38 (1999-2011), included in Part F of this Appendix, representing the Court record as of the date of the filing of this Decree.